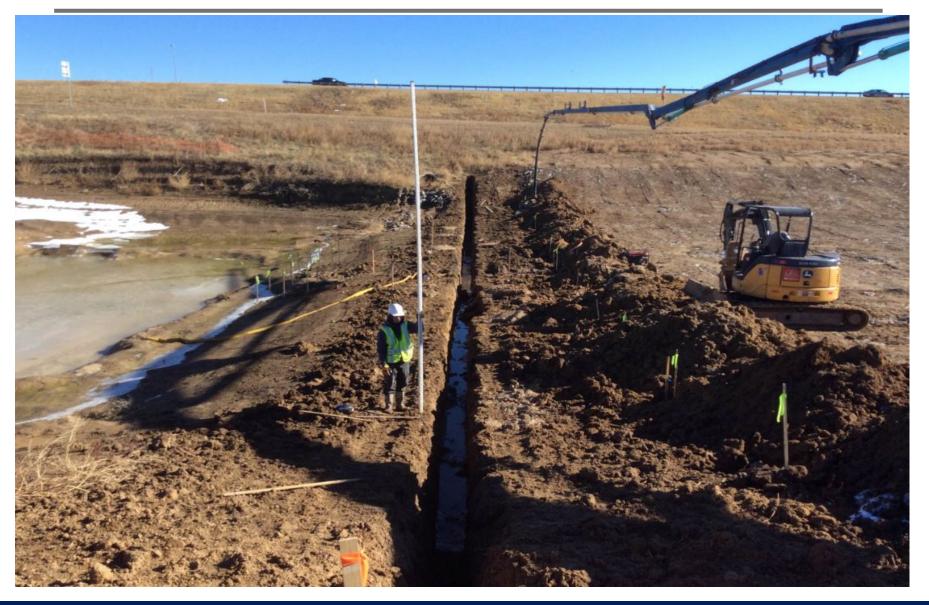

## Drop Structures: Subgrade

#### **Drop Structures: Water Control**

#### Drop Structures: Subgrade