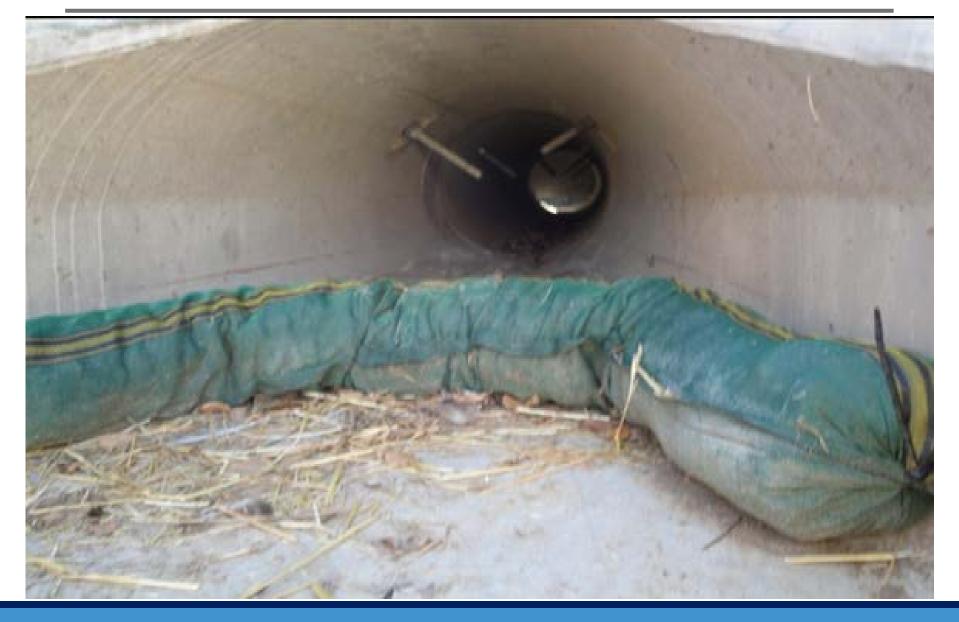

ve!





## Drop Structures: Subgrade





## Drop Structures: Subgrade





#### **Drop Structures: Water Control**





#### Drop Structures: Subgrade





## Drop Structures: Subgrade





#### GSB/Sculpted Drops: Perimeter Grouting





#### GSB/Sculpted Drops: Perimeter Grouting





#### GSB/Sculpted Drops: Perimeter Grouting





#### **Drop Structure Cutoffs**





#### **Drop Structure Cutoffs**





## **Grout Cutoff: Keyways**





#### **Grout Cutoff: Keyways**





## Grouting





## Grouting





#### Grouting





















#### Other Issues





## Other Issues: Exceptions





#### Other Issues





#### Installation Pointers: 2 x 4 Rule





#### Installation Pointers: 360° Rule





#### Storm Sewer Outfalls & Rundowns







#### Storm Sewer Outfalls & Rundowns