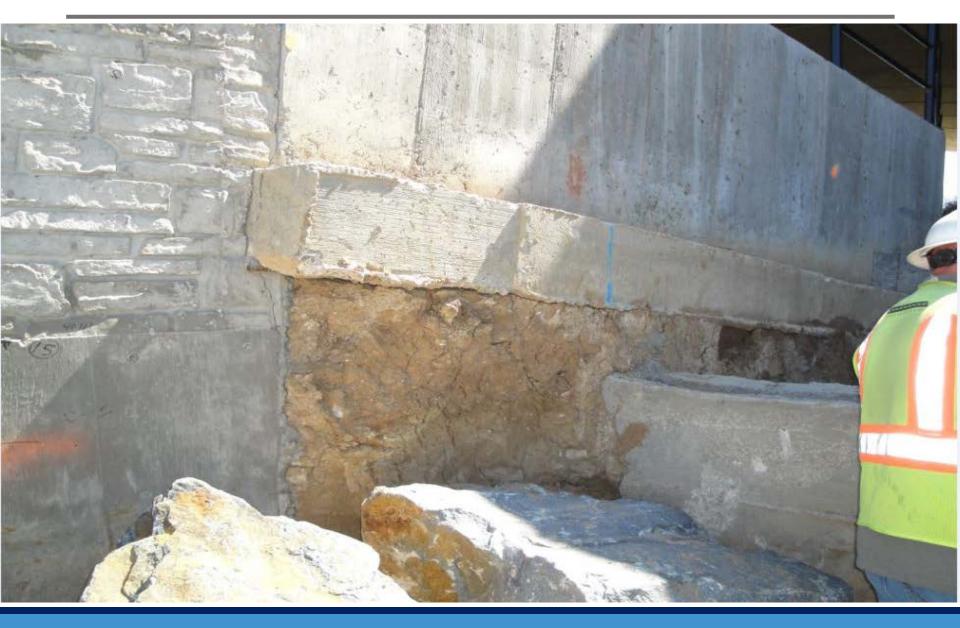

## Drop Structures: Subgrade





## Drop Structures: Subgrade





#### **Drop Structures: Water Control**





#### Drop Structures: Subgrade





## Drop Structures: Subgrade





#### GSB/Sculpted Drops: Perimeter Grouting





#### GSB/Sculpted Drops: Perimeter Grouting





#### GSB/Sculpted Drops: Perimeter Grouting





#### **Drop Structure Cutoffs**





#### **Drop Structure Cutoffs**





## **Grout Cutoff: Keyways**





#### **Grout Cutoff: Keyways**





## Grouting





## Grouting





#### Grouting





















#### Other Issues





## Other Issues: Exceptions





#### Other Issues





#### Installation Pointers: 2 x 4 Rule





#### Installation Pointers: 360° Rule





#### Storm Sewer Outfalls & Rundowns







#### Storm Sewer Outfalls & Rundowns